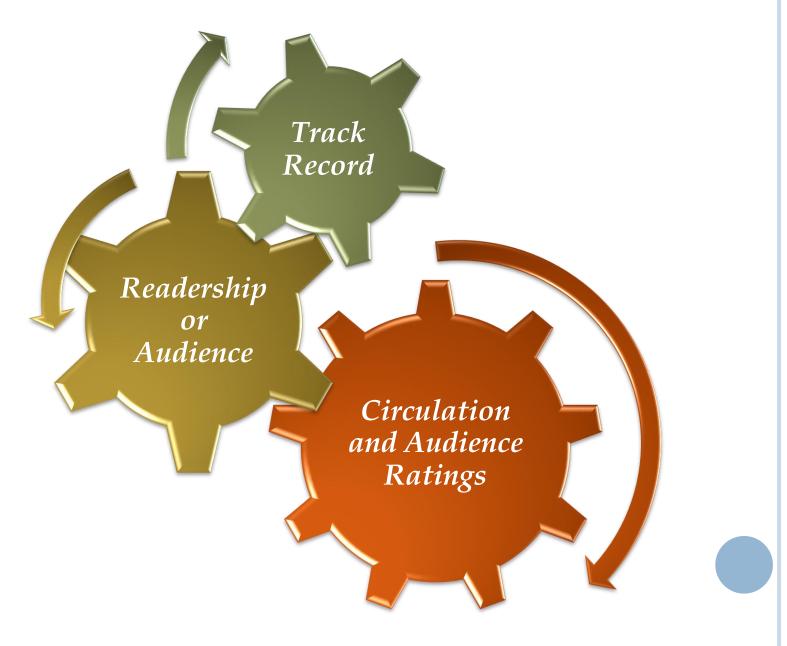

#### Advantages and Disadvantages of Different Media

popular

longevity

programmes)

visual