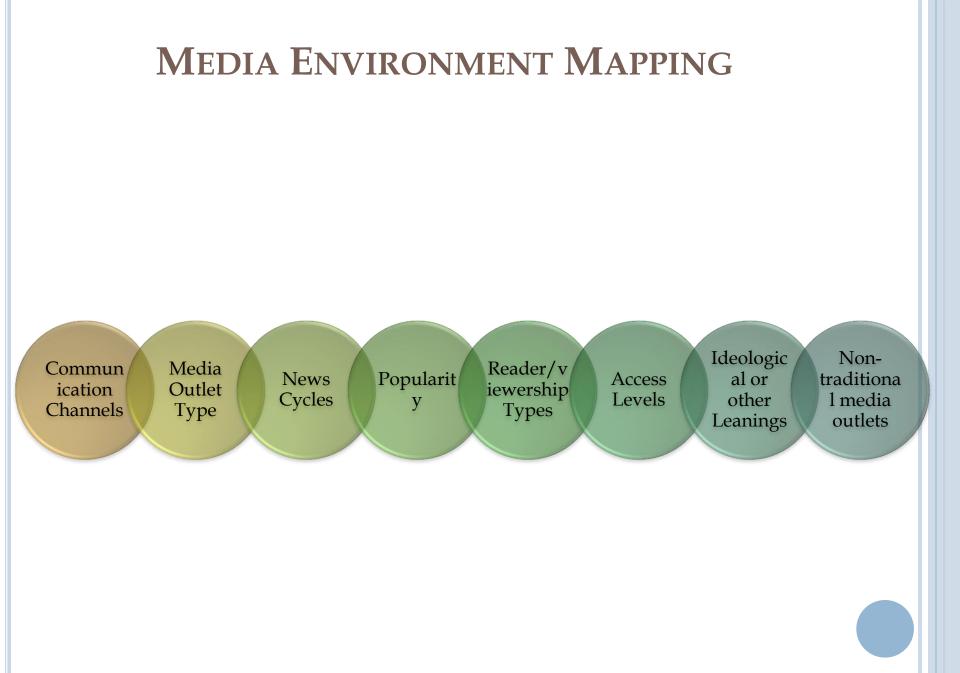

## TARGET MEDIA

#### Advantages and Disadvantages of Different Media

popular

longevity

programmes)

visual